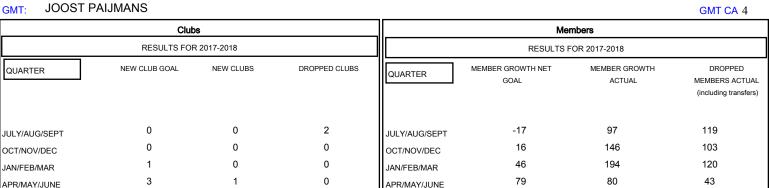

## GMT MONTHLY MEMBERSHIP PROGRESS REPORT

Results as of: 4/30/2018

**LOCATION: NETHERLANDS** 

Multiple District 110



## GOALS AND ACTUAL NEW CLUBS CUMULATIVE



## GOALS AND ACTUAL MEMBERS CUMULATIVE



| DROPPED CLUBS: 2  DROPPED MEMBERS |     | 224 CLUBS OF 437 ADDED 1 OR MORE<br>NEW MEMBERS | GENDER DISTE  MALE  FEMALE |           |    |
|-----------------------------------|-----|-------------------------------------------------|----------------------------|-----------|----|
| DECEASED                          | 64  | CLICK HERE FOR CUMULATIVE MEMBERSHIP DATA       | TOTAL FAMILY UNIT MEMBERS  |           | 10 |
| CLUB CANCELLED                    | 25  |                                                 | FAMILY MEMBERS PAYING HALF |           | 5  |
| OTHER                             | 296 |                                                 | DUES                       | TING HALF | ĭ  |
| TOTAL