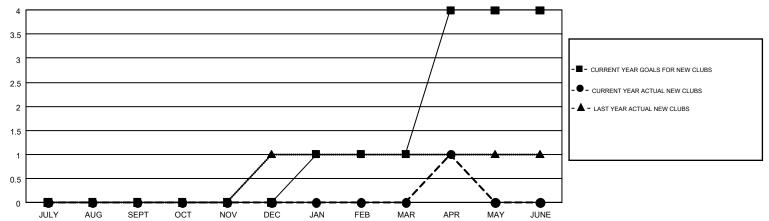

## GMT MONTHLY MEMBERSHIP PROGRESS REPORT

Results as of: 4/30/2018

**LOCATION: NETHERLANDS** 

Multiple District 110



## GOALS AND ACTUAL NEW CLUBS CUMULATIVE



## GOALS AND ACTUAL MEMBERS CUMULATIVE



| DROPPED CLUBS: 2  DROPPED MEMBERS |     | 224 CLUBS OF 437 ADDED 1 OR MORE<br>NEW MEMBERS | GENDER DISTE  MALE  FEMALE |           |    |
|-----------------------------------|-----|-------------------------------------------------|----------------------------|-----------|----|
| DECEASED                          | 64  | CLICK HERE FOR CUMULATIVE MEMBERSHIP DATA       | TOTAL FAMILY UNIT MEMBERS  |           | 10 |
| CLUB CANCELLED                    | 25  |                                                 | FAMILY MEMBERS PAYING HALF |           | 5  |
| OTHER                             | 296 |                                                 | DUES                       | TING HALF | ĭ  |
| TOTAL                             | 385 |