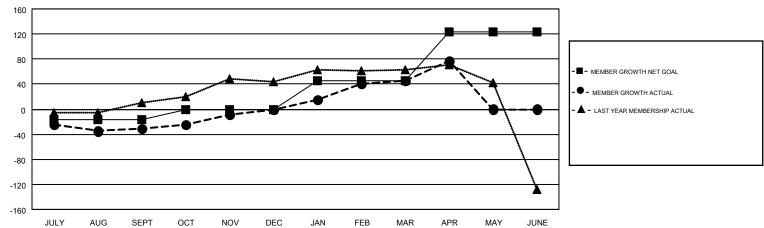

## GOALS AND ACTUAL MEMBERS CUMULATIVE

| DROPPED CLUBS: 2  DROPPED MEMBERS |     | 224 CLUBS OF 437 ADDED 1 OR MORE<br>NEW MEMBERS | GENDER DISTE  MALE  FEMALE |           |    |
|-----------------------------------|-----|-------------------------------------------------|----------------------------|-----------|----|
| DECEASED                          | 64  | CLICK HERE FOR CUMULATIVE MEMBERSHIP DATA       | TOTAL FAMILY UNIT MEMBERS  |           | 10 |
| CLUB CANCELLED                    | 25  |                                                 | FAMILY MEMBERS PAYING HALF |           | 5  |
| OTHER                             | 296 |                                                 | DUES                       | TING HALF | ĭ  |
| TOTAL                             | 385 |                                                 |                            |           |    |